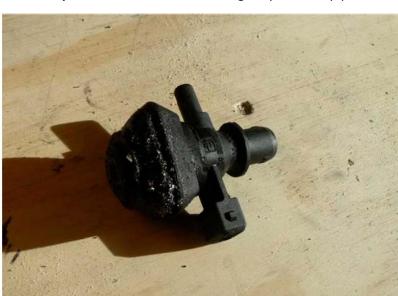

## **How to modify your PTC**

The following steps detail how to modify your original PTC (Positive Temperature Control) module so that you can reuse it with your Snabb Turbo Intake Pipe.

**Step 1**: Remove PTC from the original plastic air pipe.