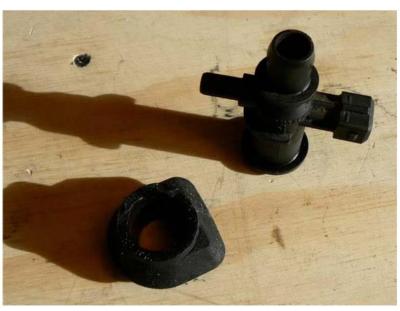

**Step 3**: Grind down the bottom lip of the PTC using a sander or grinder, for example so that the lip is completely removed. A grinder on a rotary tool (e.g., Dremel) works well.

The PTC can now be installed into the Snabb metal piping!