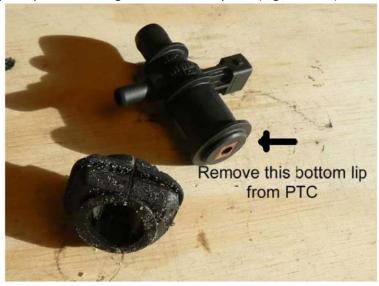

**Step 3**: Grind down the bottom lip of the PTC using a sander or grinder, for example so that the lip is completely removed. A grinder on a rotary tool (e.g., Dremel) works well.

The PTC can now be installed into the Snabb metal piping!