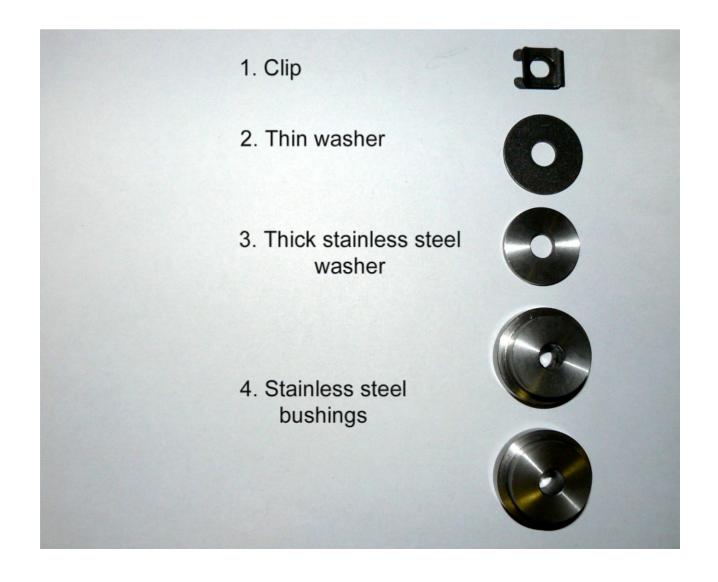

Bushing kit: see picture

2 Stainless steel bushings 1 stainless steel washer 2 thin Volvo washers 2 Volvo clip locks

## **INSTALLATION OF BUSHINGS**:

The bushing that mounts on the plate should be installed so that the hip of the bushing is sitting on top of the cable end. The factory washer should be installed between the plate and the bushing/cable. The bushing that mounts on the vertical lever should be installed so that the hip of the bushing is holding the cable end against the side to side (vertical) lever so as to keep the cable end in place. Use the thin washer (#2 in the included picture) and the clip (#1 in the included picture) to hold the bushing in place. **!!** For 01 and up cars with **plastic side to side cable ends !!** Install the bushing (#4 on included picture) as described above so that the bushing is holding the cable end against the side to side lever. Then install the thick stainless steel washer (#3 on included picture) inside the plastic cable end against the side to side lever, this washer acts as a spacer to fill the gap left from the bushing. Use the included thin washer (#2 on the included picture) and clip (#1 on included picture) to retain the bushing.